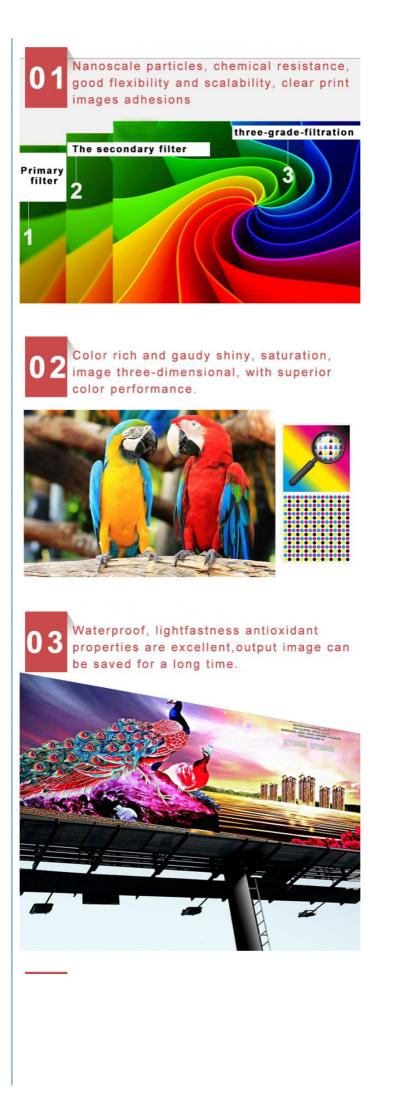

- Nanoscale particles, chemical resistance, good flexibility and scalability, clear print images adhesions
   Color rich and gaudy shiny, saturation, image three-dimensional, with superior color performance.
- Fast curing, low energy consumption, not easy to plug the printhead, and greatly reduce the cost of printing
   Waterproof, lightfastness antioxidant properties are excellent,output image can be saved for a long time.