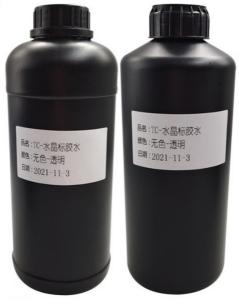

### **Product Specification**

Crystal Label Glue • Type: • Printing Type: Transfer Printing • Product Name: Crystal Label Glue

Color: Transparent

• Feature: **Environment Friendly** Ink-jet Printer Application:

Environment Friendly ricoh printer ink, • Highlight:

eco ricoh printer ink, transparent Crystal label glue

### I glue print ink

**Product Description** 