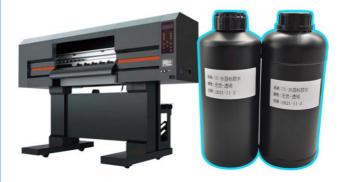

## MACHINE PARAMETERS

- 1. High power servo motor, Carriage move fast and smooth.
- Nocut,No plate making,High resolution printer,Suitable for various special-shaped products.
- 3.Use EPSON NEW DOUBLE I3200-U orignal print-head.
- 4. High quality . High speed.

1850mm

| Model Type     | 60K(Crystal label)                                                                                                                           | Resolution            | 2400DPI                                               |
|----------------|----------------------------------------------------------------------------------------------------------------------------------------------|-----------------------|-------------------------------------------------------|
| Print head     | 13200 ,4720                                                                                                                                  | Ink                   | Glue, UV                                              |
| Color Number   | CMYK+white+varnish                                                                                                                           | Print Width           | 600mm                                                 |
| Print material | shoes and hats, clothing accessories, bags, glass works of art, tea box labels, handicrafts, wood, plastics, sports equipment, helmets, etc. | Speed                 | 4pass:80pcs A3/h 6pass:64pcs A3/h<br>8pass:48pcs A3/h |
|                |                                                                                                                                              | Machine<br>Dimensions | 1850 X 900 X 1471mm(L X W X H)                        |