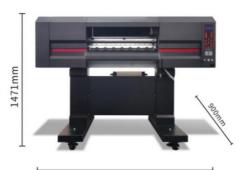

1850mm

| Model Type     | 60K(Crystal label)                                                                                                                           | Resolution            | 2400DPI                                               |
|----------------|----------------------------------------------------------------------------------------------------------------------------------------------|-----------------------|-------------------------------------------------------|
| Print head     | 13200 ,4720                                                                                                                                  | Ink                   | Glue, UV                                              |
| Color Number   | CMYK+white+varnish                                                                                                                           | Print Width           | 600mm                                                 |
| Print material | shoes and hats, clothing accessories, bags, glass works of art, tea box labels, handicrafts, wood, plastics, sports equipment, helmets, etc. | Speed                 | 4pass:80pcs A3/h 6pass:64pcs A3/h<br>8pass:48pcs A3/h |
|                |                                                                                                                                              | Machine<br>Dimensions | 1850 X 900 X 1471mm(L X W X H)                        |